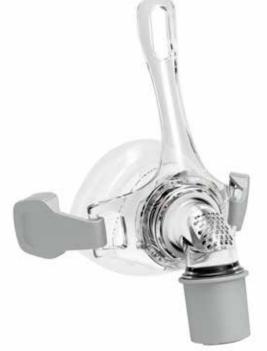

# **Never Stand Still**

 $\,$  BMC has been committed to developing quick fitting masks. N5 Nasal Mask was designed for better performance and more comfort during therapy.

#### **AutoFit Cushion**

Smart groove design on the cushion helps to automatically and effectively adjust on the nose bridge.

### **Compact Frame**

Slim and clear forehead frame is able to fit 3 cushion sizes.

### **Integrated Structure**

Integration of cushion and cushion frame provides more stability and convenience.

#### **Universal Elbow**

Free elbow design enables the patient to enjoy ease of use.