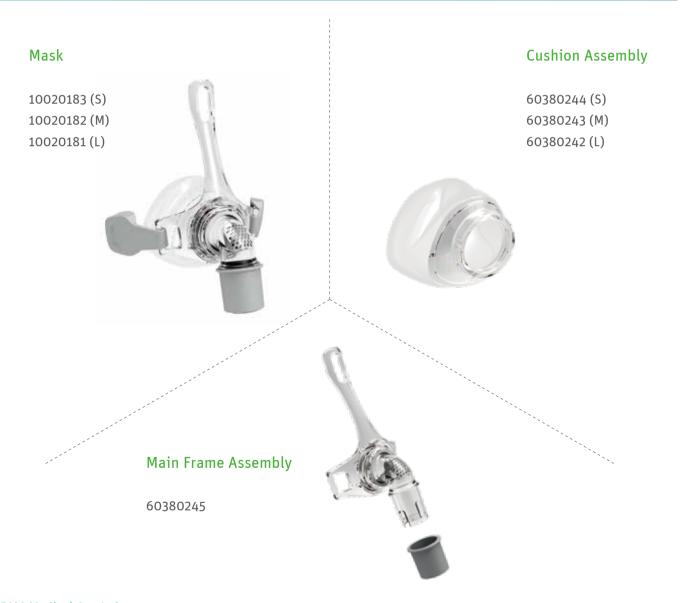

# **Never Stand Still**

 $\,$  BMC has been committed to developing quick fitting masks. N5 Nasal Mask was designed for better performance and more comfort during therapy.







#### **AutoFit Cushion**

Smart groove design on the cushion helps to automatically and effectively adjust on the nose bridge.

### **Compact Frame**

Slim and clear forehead frame is able to fit 3 cushion sizes.

### **Integrated Structure**

Integration of cushion and cushion frame provides more stability and convenience.

#### **Universal Elbow**

Free elbow design enables the patient to enjoy ease of use.

## **Product Codes**



## BMC Medical Co., Ltd.